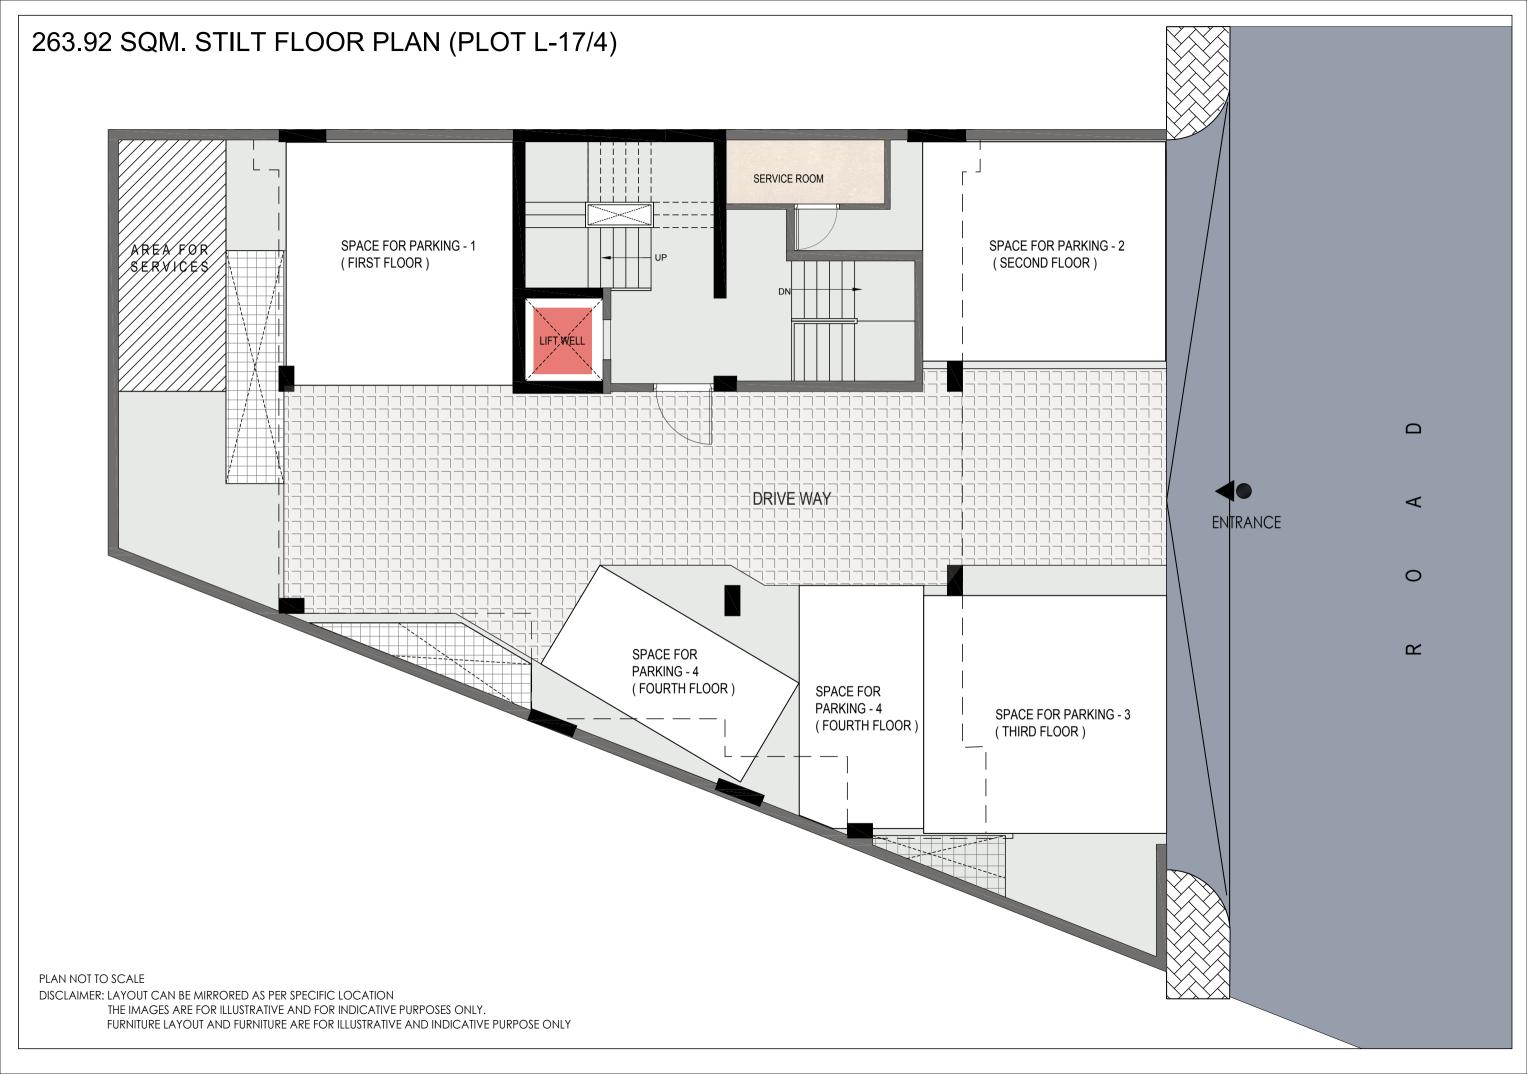

## 263.92 SQM. BASMENT FLOOR PLAN (PLOT L-17/4)

PLAN NOT TO SCALE

DISCLAIMER: LAYOUT CAN BE MIRRORED AS PER SPECIFIC LOCATION

THE IMAGES ARE FOR ILLUSTRATIVE AND FOR INDICATIVE PURPOSES ONLY.

FURNITURE LAYOUT AND FURNITURE ARE FOR ILLUSTRATIVE AND INDICATIVE PURPOSE ONLY