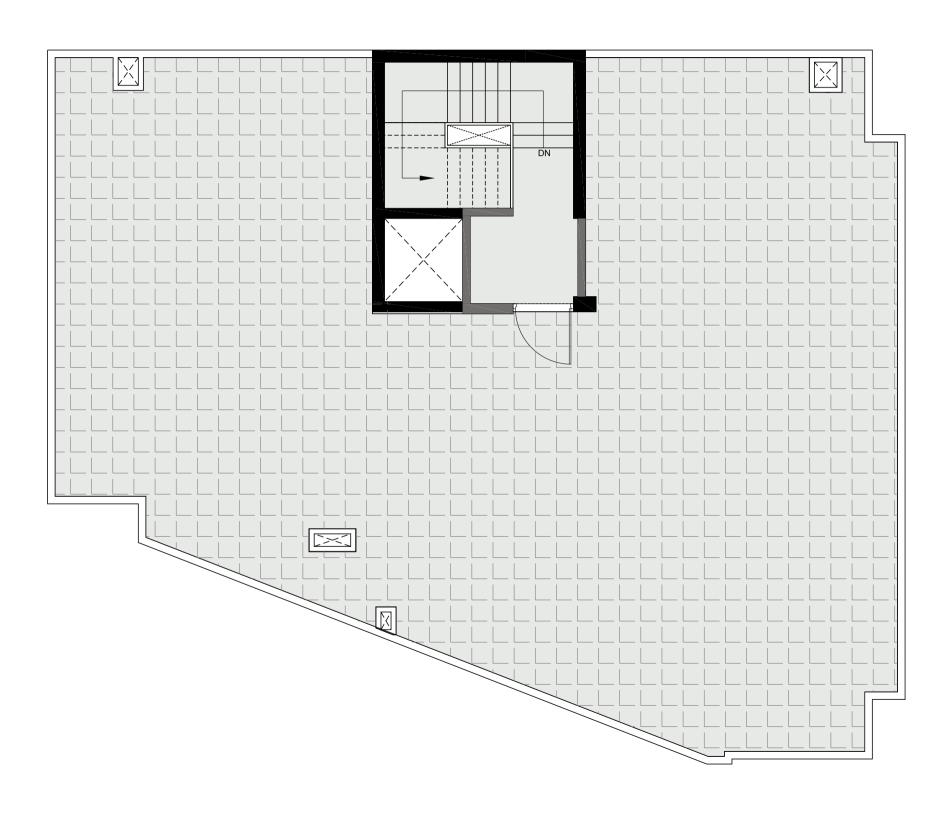

## 263.92 SQM. TERRACE FLOOR PLAN (PLOT L-17/4)

PLAN NOT TO SCALE

DISCLAIMER: LAYOUT CAN BE MIRRORED AS PER SPECIFIC LOCATION

THE IMAGES ARE FOR ILLUSTRATIVE AND FOR INDICATIVE PURPOSES ONLY.

FURNITURE LAYOUT AND FURNITURE ARE FOR ILLUSTRATIVE AND INDICATIVE PURPOSE ONLY