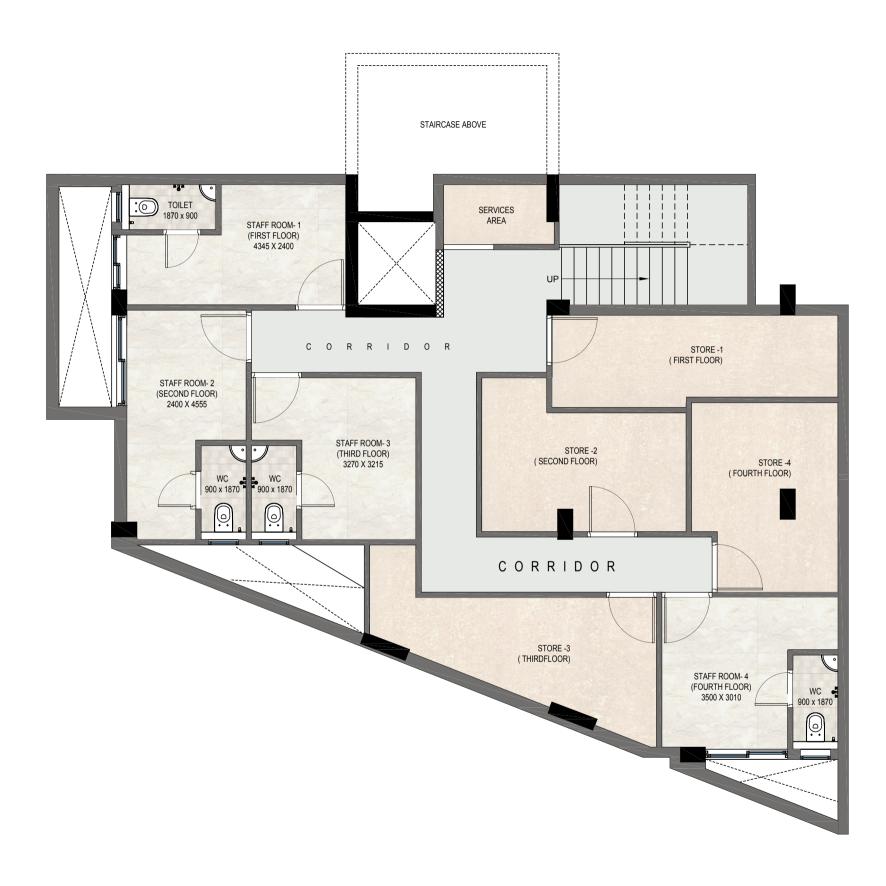

## 263.92 SQM. BASMENT FLOOR PLAN (PLOT L-17/4)

PLAN NOT TO SCALE

DISCLAIMER: LAYOUT CAN BE MIRRORED AS PER SPECIFIC LOCATION

THE IMAGES ARE FOR ILLUSTRATIVE AND FOR INDICATIVE PURPOSES ONLY.

FURNITURE LAYOUT AND FURNITURE ARE FOR ILLUSTRATIVE AND INDICATIVE PURPOSE ONLY