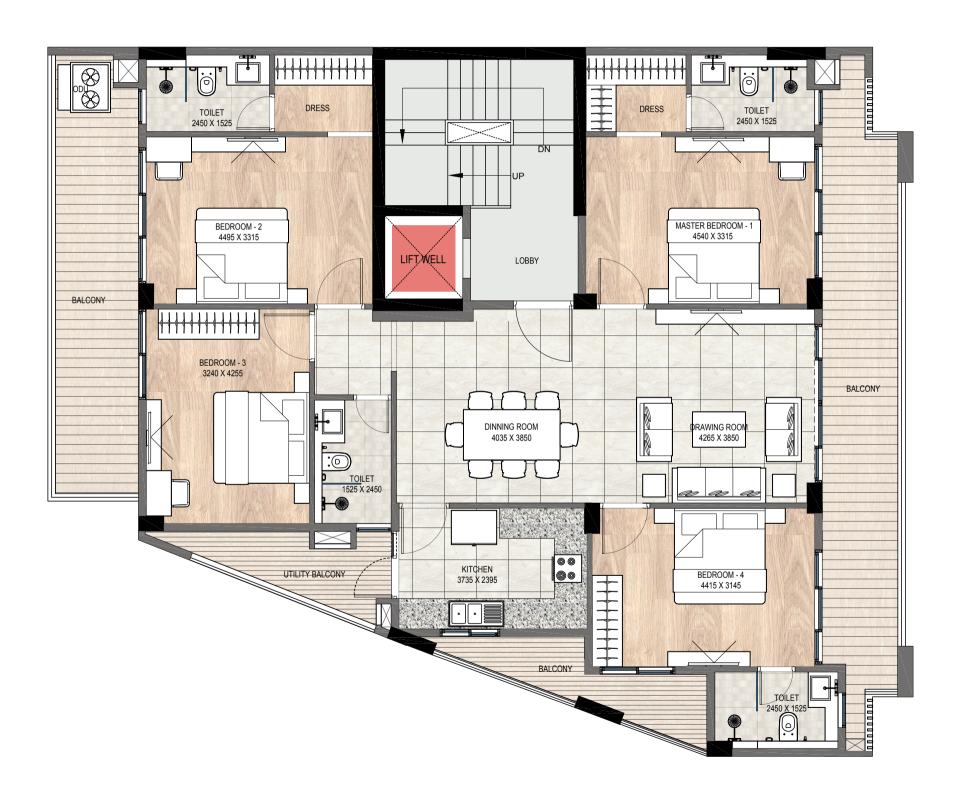

## 263.92 SQM. TYPICAL FLOOR PLAN (PLOT L-17/4)

PLAN NOT TO SCALE

DISCLAIMER: LAYOUT CAN BE MIRRORED AS PER SPECIFIC LOCATION
THE IMAGES ARE FOR ILLUSTRATIVE AND FOR INDICATIVE PURPOSES ONLY.
FURNITURE LAYOUT AND FURNITURE ARE FOR ILLUSTRATIVE AND INDICATIVE PURPOSE ONLY