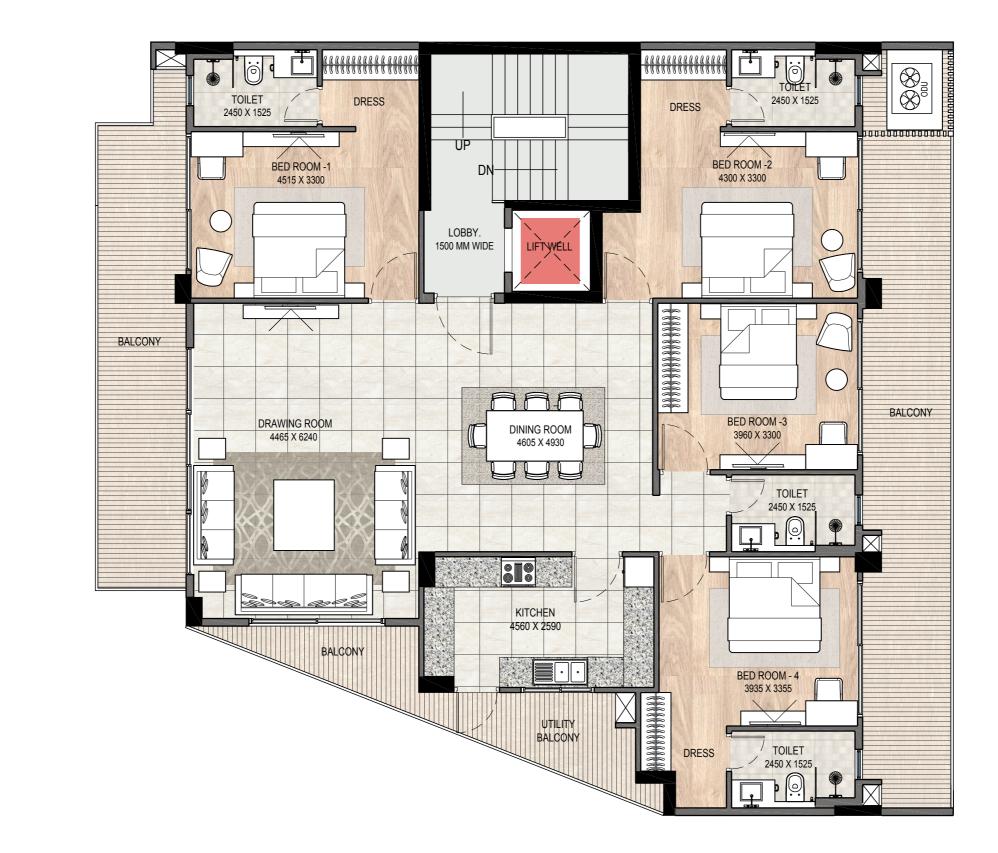

## 300.35 SQM. TYPICAL FLOOR PLAN (PLOT - L-17A/3)

PLAN NOT TO SCALE DISCLAIMER: LAYOUT CAN BE MIRRORED AS PER SPECIFIC LOCATION THE IMAGES ARE FOR ILLUSTRATIVE AND FOR INDICATIVE PURPOSES ONLY FURNITURE LAYOUT AND FURNISHINGS ARE FOR ILLUSTRATIVE AND INDICATIVE PURPOSE ONLY