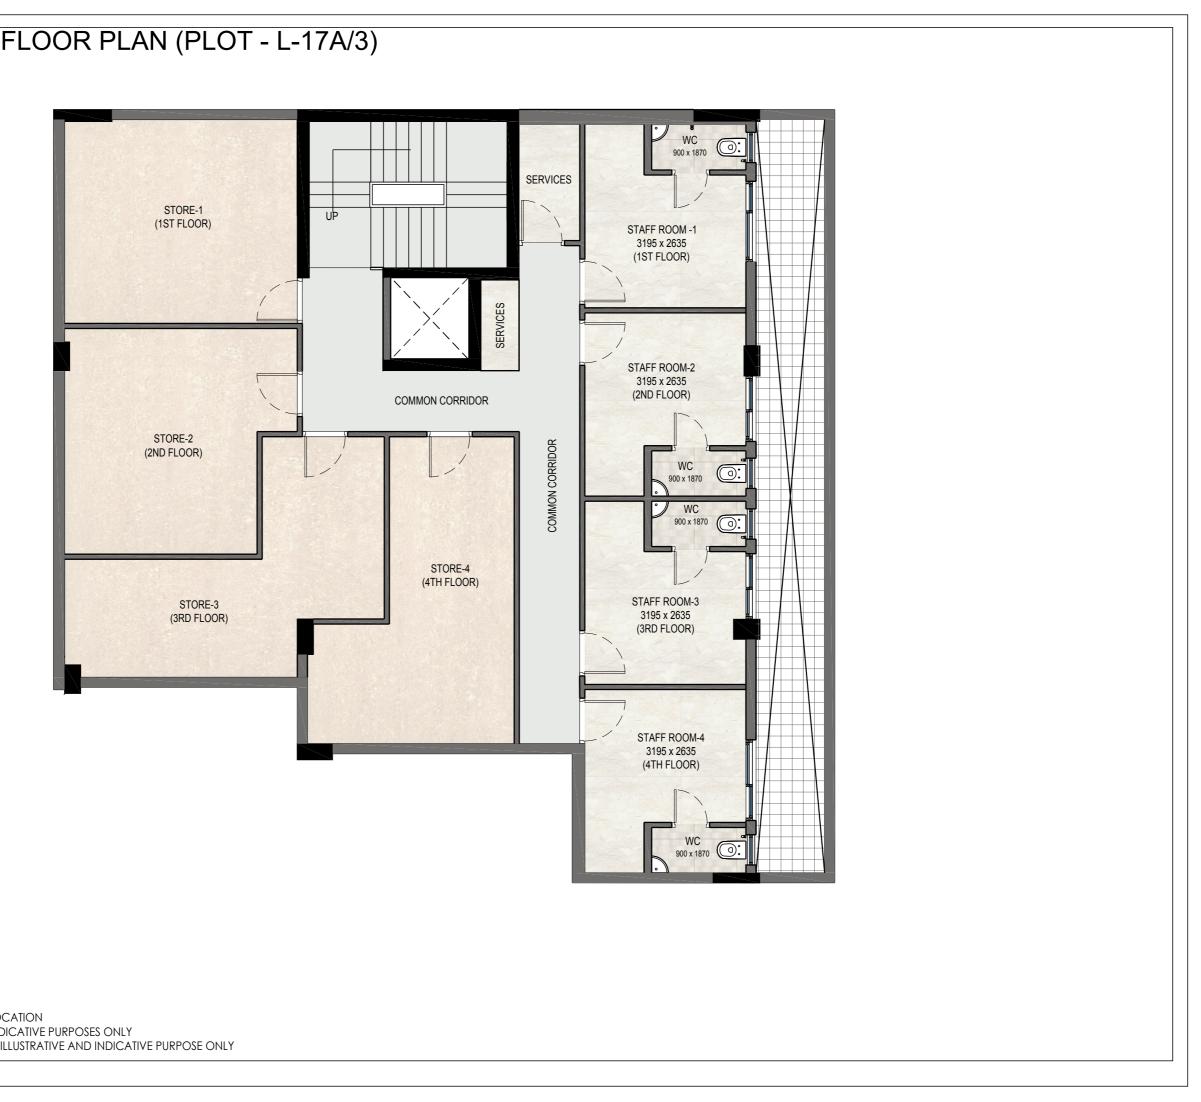

## 300.35 SQM. BASEMENT FLOOR PLAN (PLOT - L-17A/3)

PLAN NOT TO SCALE DISCLAIMER: LAYOUT CAN BE MIRRORED AS PER SPECIFIC LOCATION THE IMAGES ARE FOR ILLUSTRATIVE AND FOR INDICATIVE PURPOSES ONLY FURNITURE LAYOUT AND FURNISHINGS ARE FOR ILLUSTRATIVE AND INDICATIVE PURPOSE ONLY

## 300.35 SQM. TYPICAL FLOOR PLAN (PLOT - L-17A/3)

PLAN NOT TO SCALE DISCLAIMER: LAYOUT CAN BE MIRRORED AS PER SPECIFIC LOCATION THE IMAGES ARE FOR ILLUSTRATIVE AND FOR INDICATIVE PURPOSES ONLY FURNITURE LAYOUT AND FURNISHINGS ARE FOR ILLUSTRATIVE AND INDICATIVE PURPOSE ONLY

## 300.35 SQM. TERRACE FLOOR PLAN (PLOT - L-17A/3)

PLAN NOT TO SCALE DISCLAIMER: LAYOUT CAN BE MIRRORED AS PER SPECIFIC LOCATION THE IMAGES ARE FOR ILLUSTRATIVE AND FOR INDICATIVE PURPOSES ONLY FURNITURE LAYOUT AND FURNISHINGS ARE FOR ILLUSTRATIVE AND INDICATIVE PURPOSE ONLY