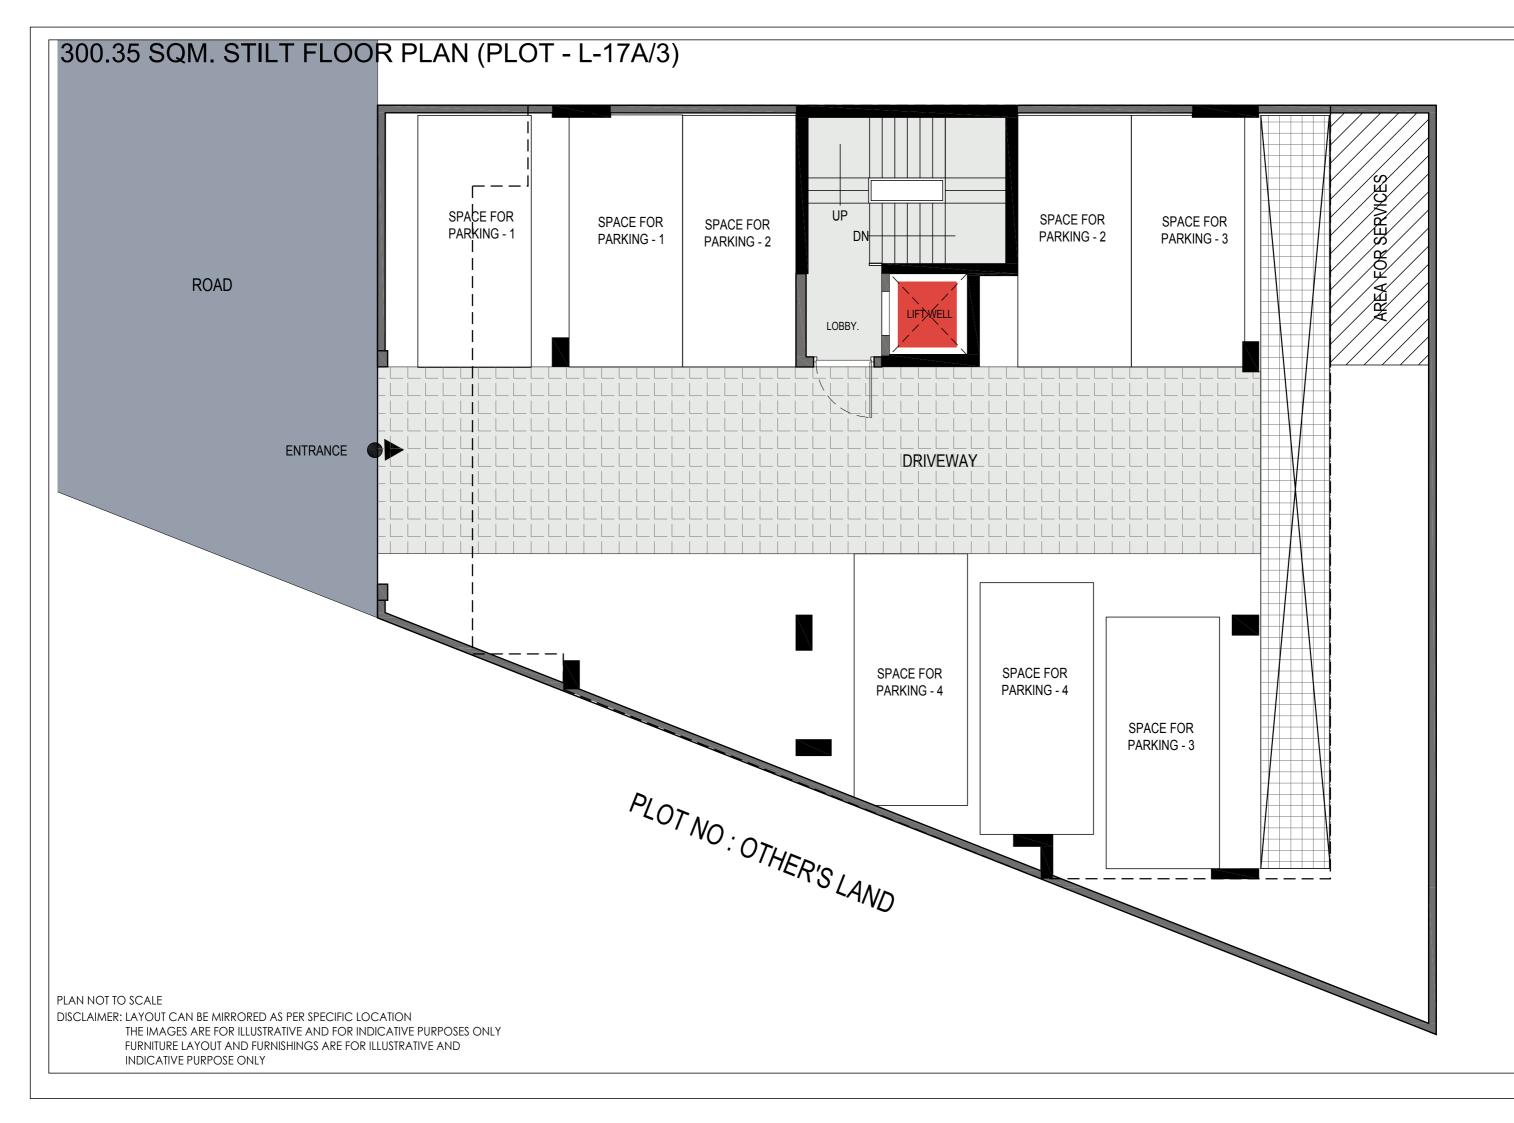

## 300.35 SQM. BASEMENT FLOOR PLAN (PLOT - L-17A/3)

PLAN NOT TO SCALE DISCLAIMER: LAYOUT CAN BE MIRRORED AS PER SPECIFIC LOCATION THE IMAGES ARE FOR ILLUSTRATIVE AND FOR INDICATIVE PURPOSES ONLY FURNITURE LAYOUT AND FURNISHINGS ARE FOR ILLUSTRATIVE AND INDICATIVE PURPOSE ONLY

## 300.35 SQM. TYPICAL FLOOR PLAN (PLOT - L-17A/3)

PLAN NOT TO SCALE DISCLAIMER: LAYOUT CAN BE MIRRORED AS PER SPECIFIC LOCATION THE IMAGES ARE FOR ILLUSTRATIVE AND FOR INDICATIVE PURPOSES ONLY FURNITURE LAYOUT AND FURNISHINGS ARE FOR ILLUSTRATIVE AND INDICATIVE PURPOSE ONLY

## 300.35 SQM. TERRACE FLOOR PLAN (PLOT - L-17A/3)

PLAN NOT TO SCALE DISCLAIMER: LAYOUT CAN BE MIRRORED AS PER SPECIFIC LOCATION THE IMAGES ARE FOR ILLUSTRATIVE AND FOR INDICATIVE PURPOSES ONLY FURNITURE LAYOUT AND FURNISHINGS ARE FOR ILLUSTRATIVE AND INDICATIVE PURPOSE ONLY