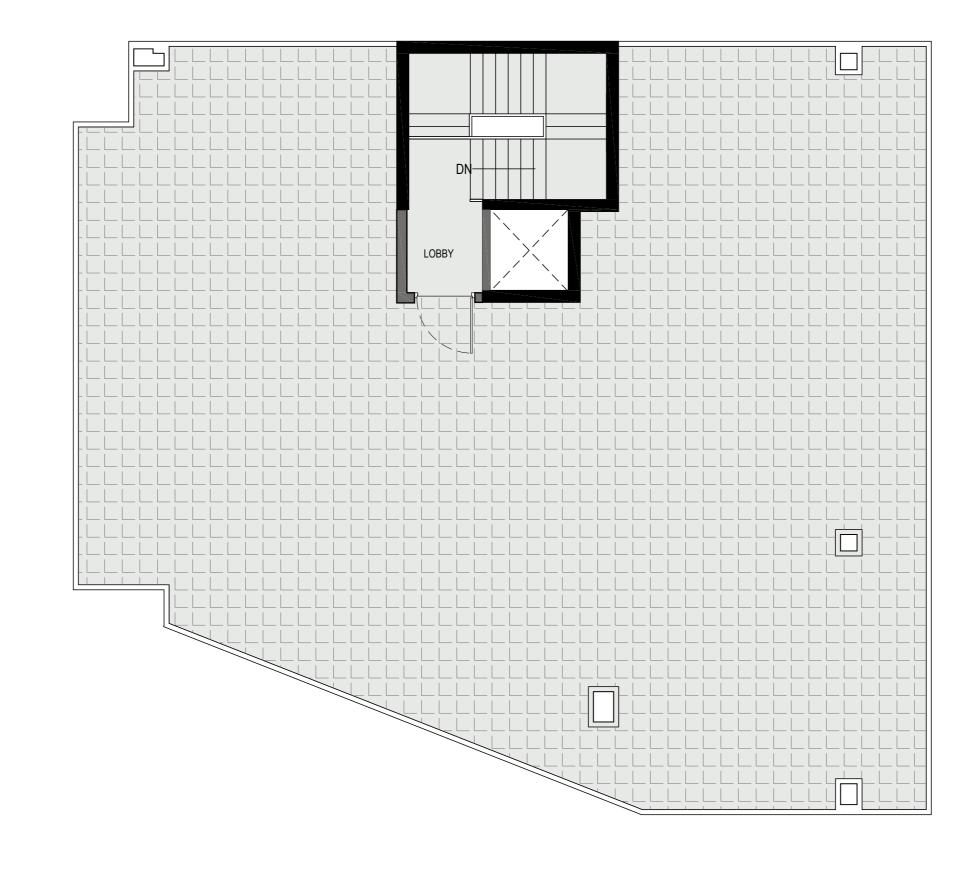

## 300.35 SQM. TERRACE FLOOR PLAN (PLOT - L-17A/3)

PLAN NOT TO SCALE DISCLAIMER: LAYOUT CAN BE MIRRORED AS PER SPECIFIC LOCATION THE IMAGES ARE FOR ILLUSTRATIVE AND FOR INDICATIVE PURPOSES ONLY FURNITURE LAYOUT AND FURNISHINGS ARE FOR ILLUSTRATIVE AND INDICATIVE PURPOSE ONLY