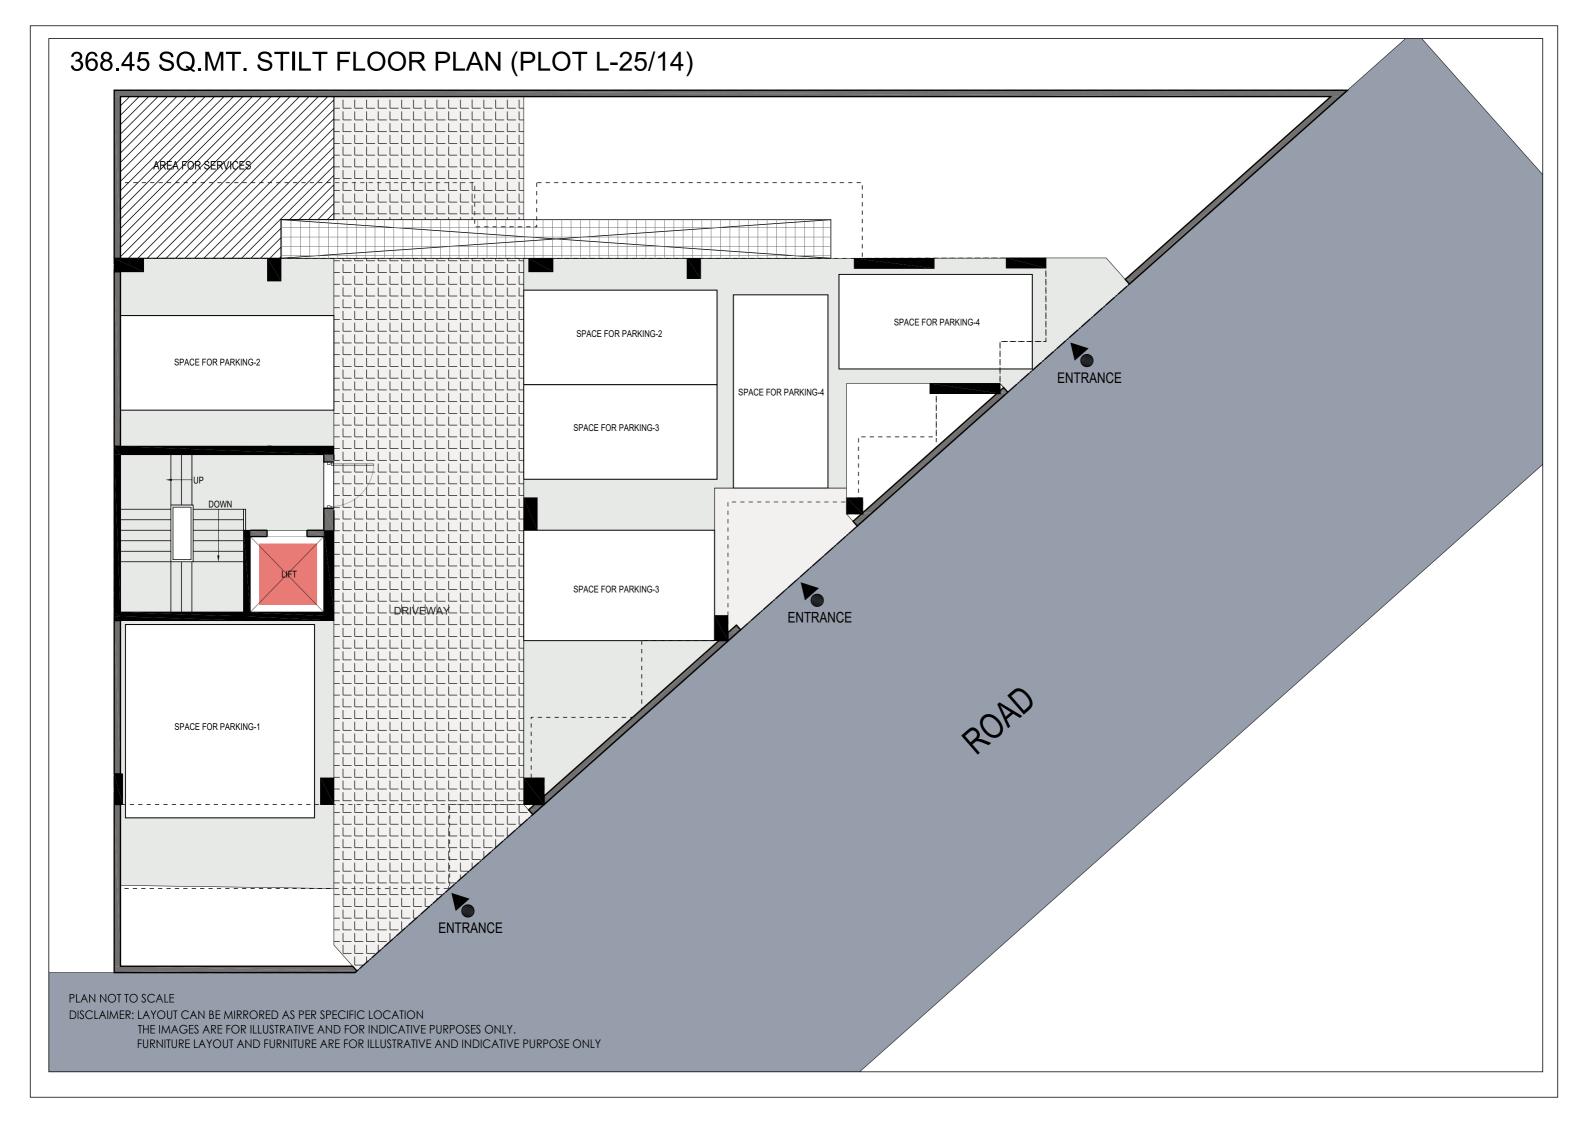

## 368.45 SQ.MT. BASEMENT FLOOR PLAN (PLOT L-25/14)

PLAN NOT TO SCALE

DISCLAIMER: LAYOUT CAN BE MIRRORED AS PER SPECIFIC LOCATION

THE IMAGES ARE FOR ILLUSTRATIVE AND FOR INDICATIVE PURPOSES ONLY.

FURNITURE LAYOUT AND FURNITURE ARE FOR ILLUSTRATIVE AND INDICATIVE PURPOSE ONLY