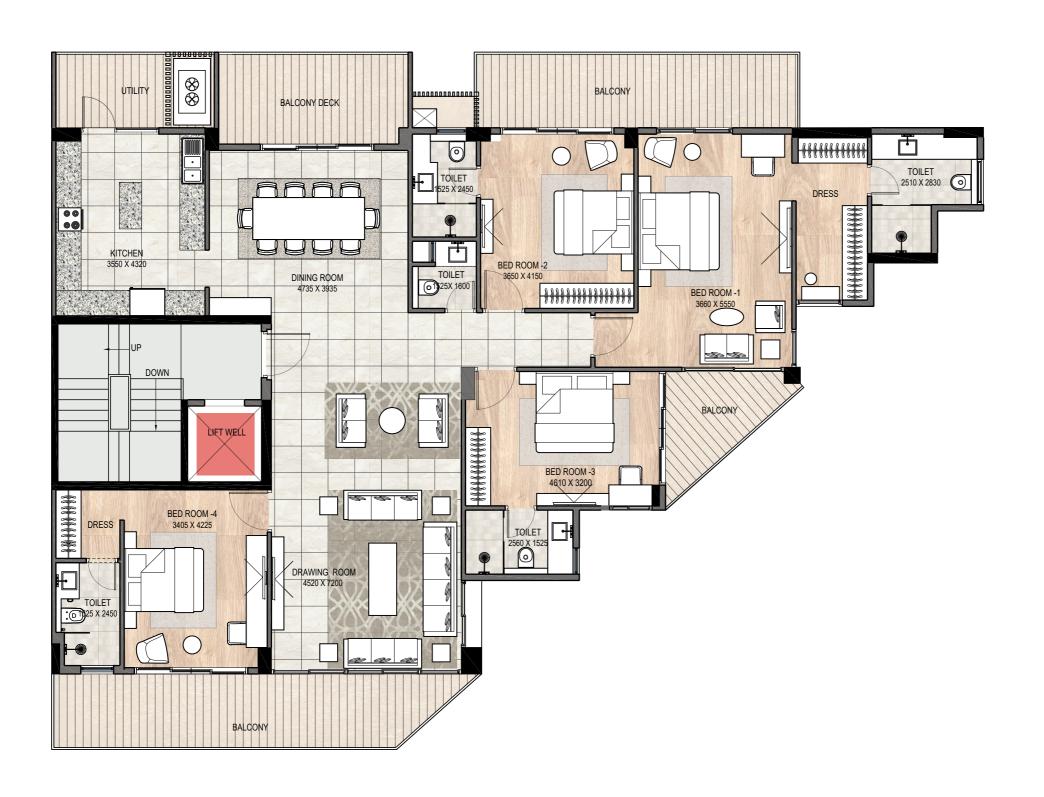

## 368.45 SQ.MT. TERRACE FLOOR PLAN (PLOT L-25/14)

PLAN NOT TO SCALE

DISCLAIMER: LAYOUT CAN BE MIRRORED AS PER SPECIFIC LOCATION

THE IMAGES ARE FOR ILLUSTRATIVE AND FOR INDICATIVE PURPOSES ONLY.

FURNITURE LAYOUT AND FURNITURE ARE FOR ILLUSTRATIVE AND INDICATIVE PURPOSE ONLY.