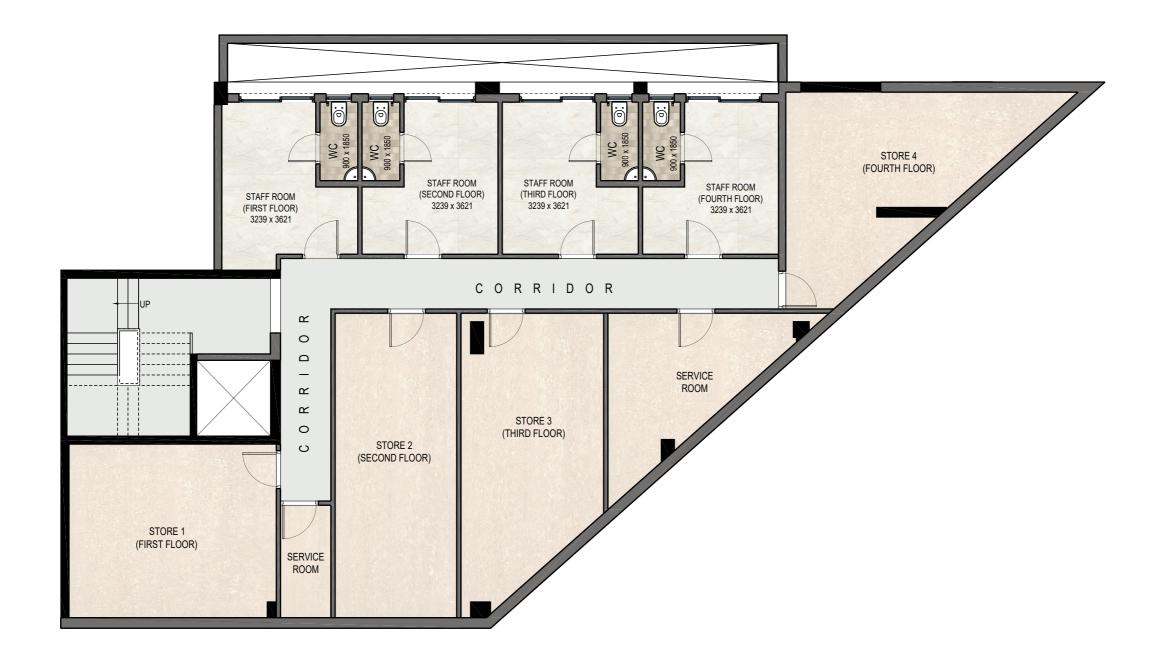

## 368.45 SQ.MT. TYPICAL FLOOR PLAN (PLOT L-25/14)

## PLAN NOT TO SCALE

DISCLAIMER: LAYOUT CAN BE MIRRORED AS PER SPECIFIC LOCATION

THE IMAGES ARE FOR ILLUSTRATIVE AND FOR INDICATIVE PURPOSES ONLY.

FURNITURE LAYOUT AND FURNITURE ARE FOR ILLUSTRATIVE AND INDICATIVE PURPOSE ONLY