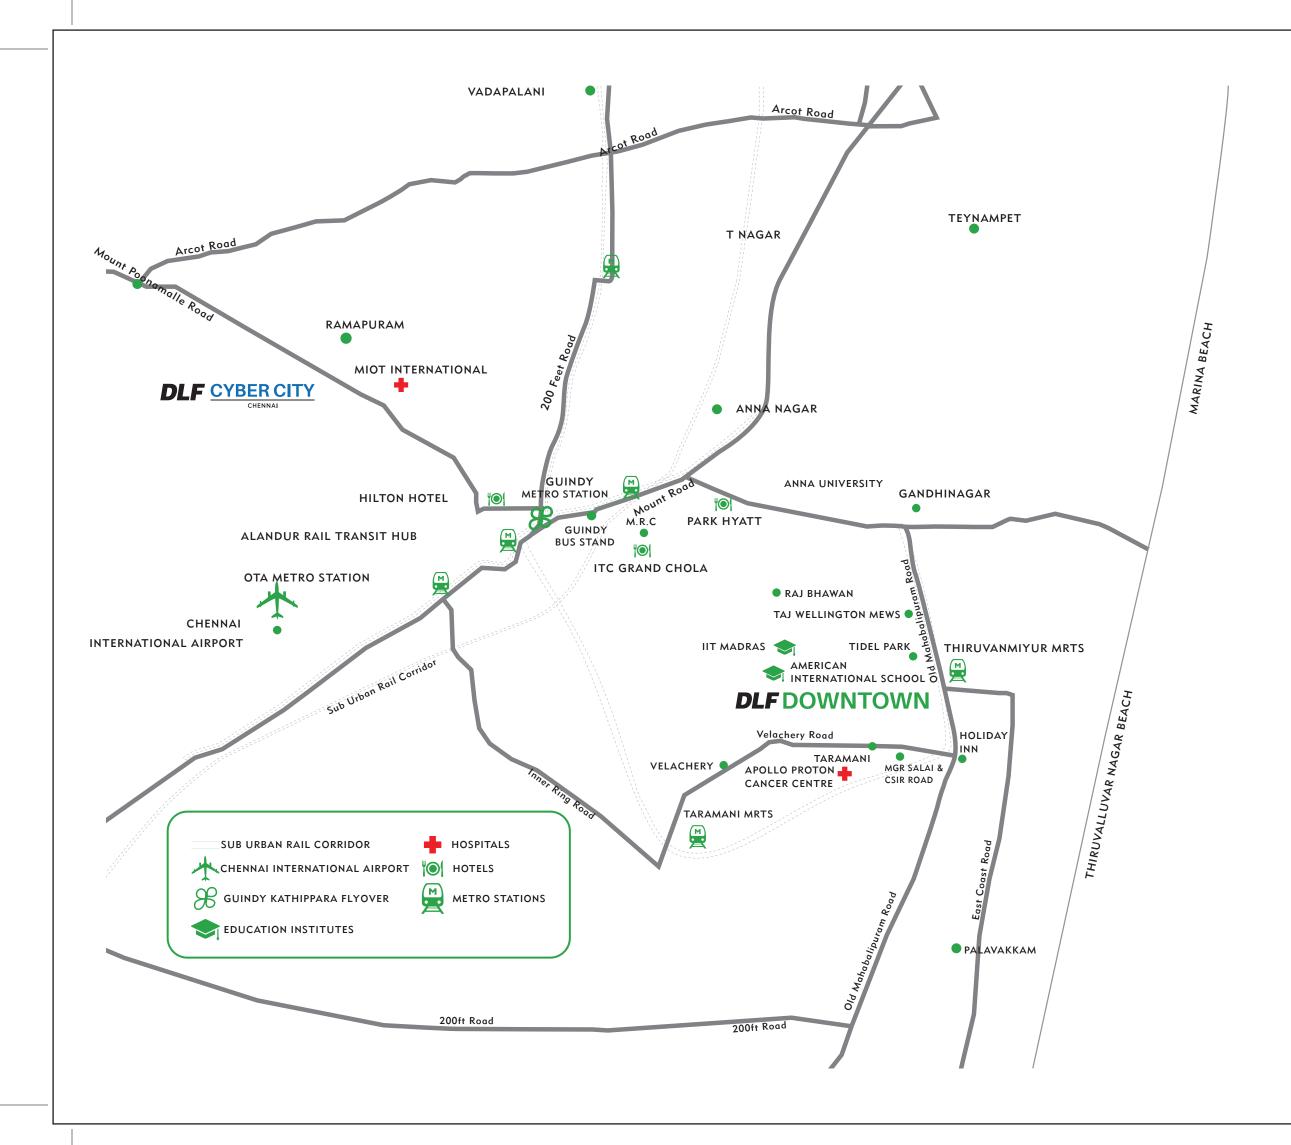

## THE EPICENTRE OF BUSINESS

DLF Downtown Taramani will change the landscape of Chennai's IT corridor in epic proportions. This expansive 27-acre campus will have independently connected towers for massive office space, and host salient amenities including crèche, gym, food court, ATMs, sports and wellness zones, etc. It will be the centre of aspirations and turn them into reality. With a plan to create the perfect balance between work and life, DLF Downtown Taramani will cater to the evolving needs of the new-age workforce.

These workplaces will be the jewel in the crown of safety, sustainability and innovation for DLF and Chennai. This space will encourage innovation, collaboration and productivity for the workforce to fulfil their dreams and further the global city.

#### ELEVATING FROM THE FIRST SIGHT

The entry colonnade is exquisitely designed to give a taste of what awaits inside. Visitors arrive via the 3-lane driveway to come face-to-face with an enthralling exterior façade that refreshes one's expectation from a workplace.