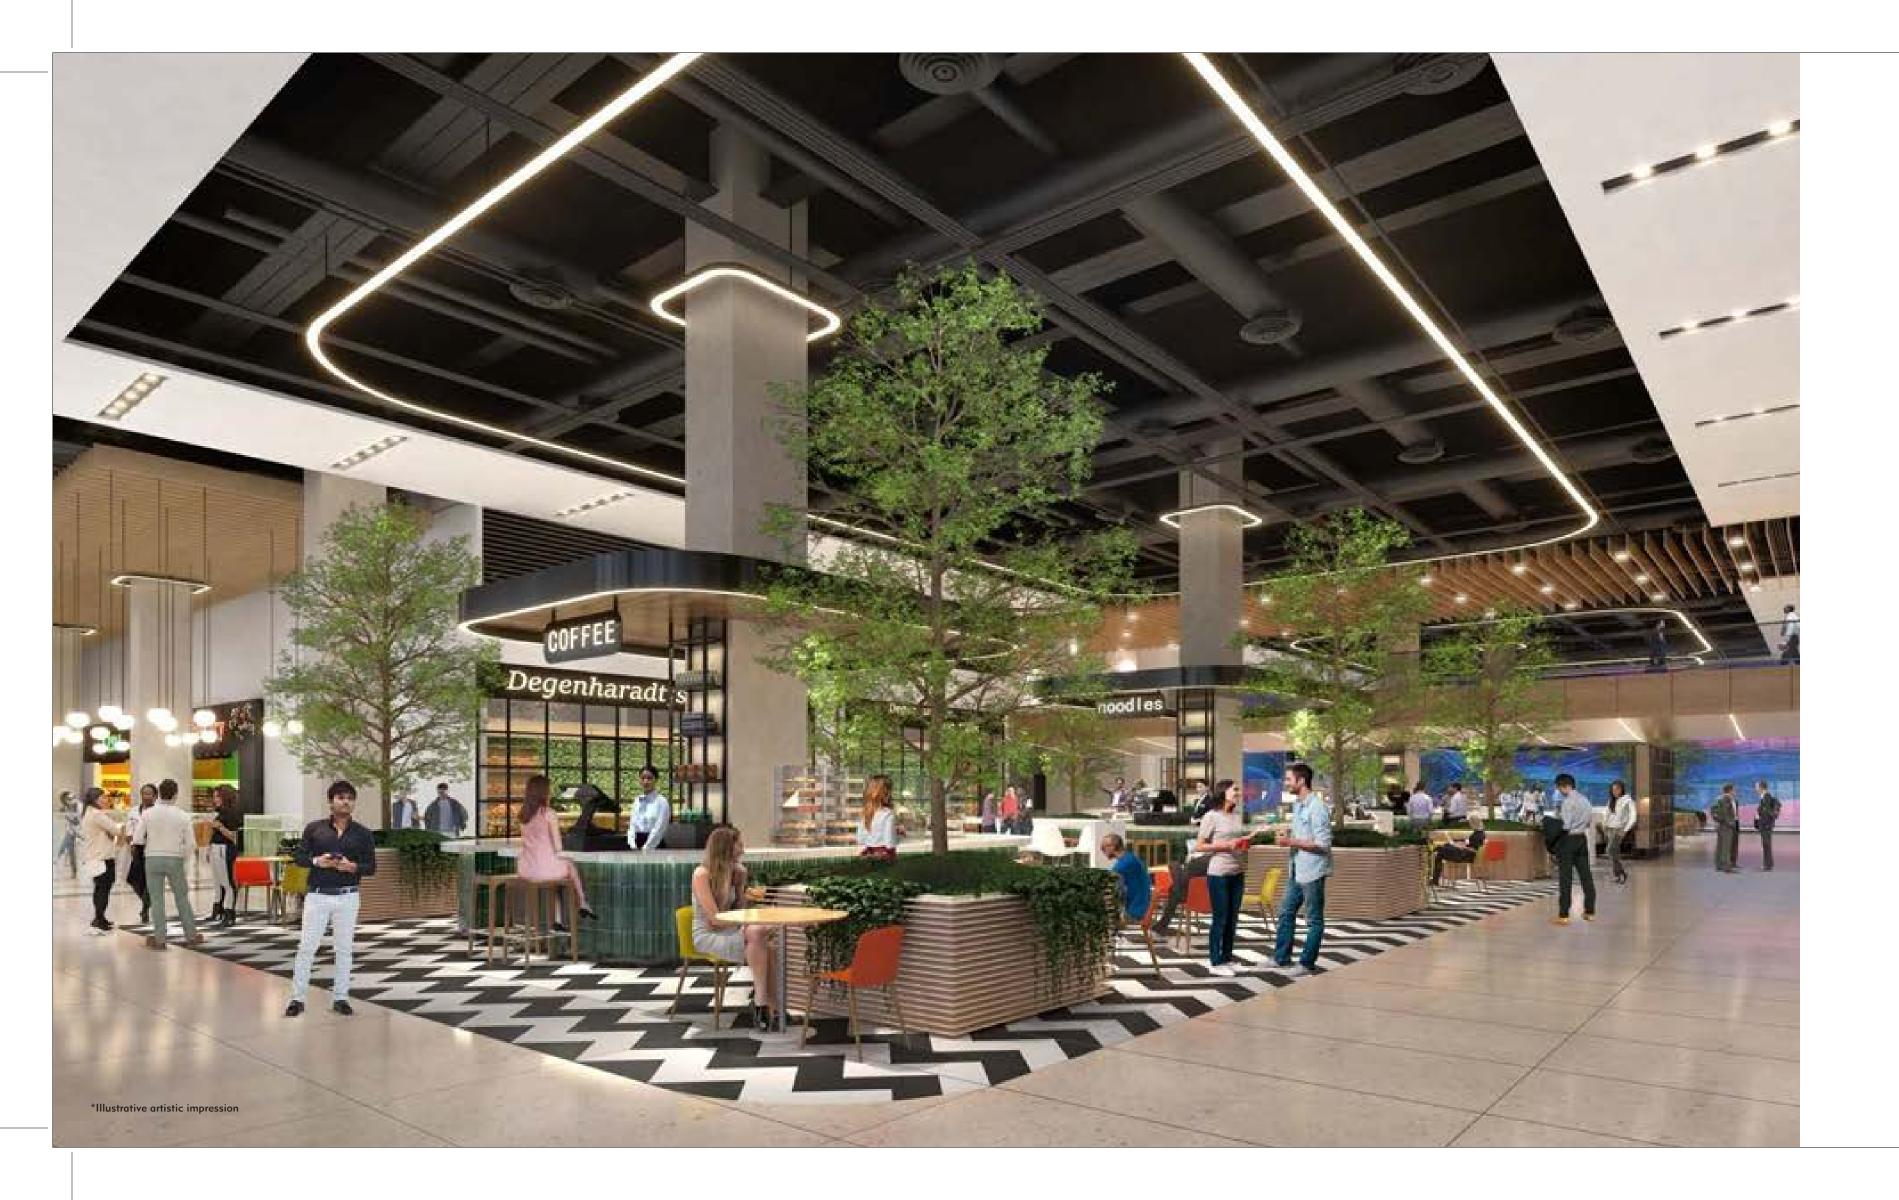

# REJUVENATE. SOCIALISE. UNWIND.

Arcade café with popular high-end retail and entertainment options

Amphitheatre, food court, cafés, quick-service retail outlets and gymnasiums

Restaurant pavilions for quick lunch breaks in scenic outdoor seating

Landscaped greens

\_\_\_ State-of-the-art auditorium