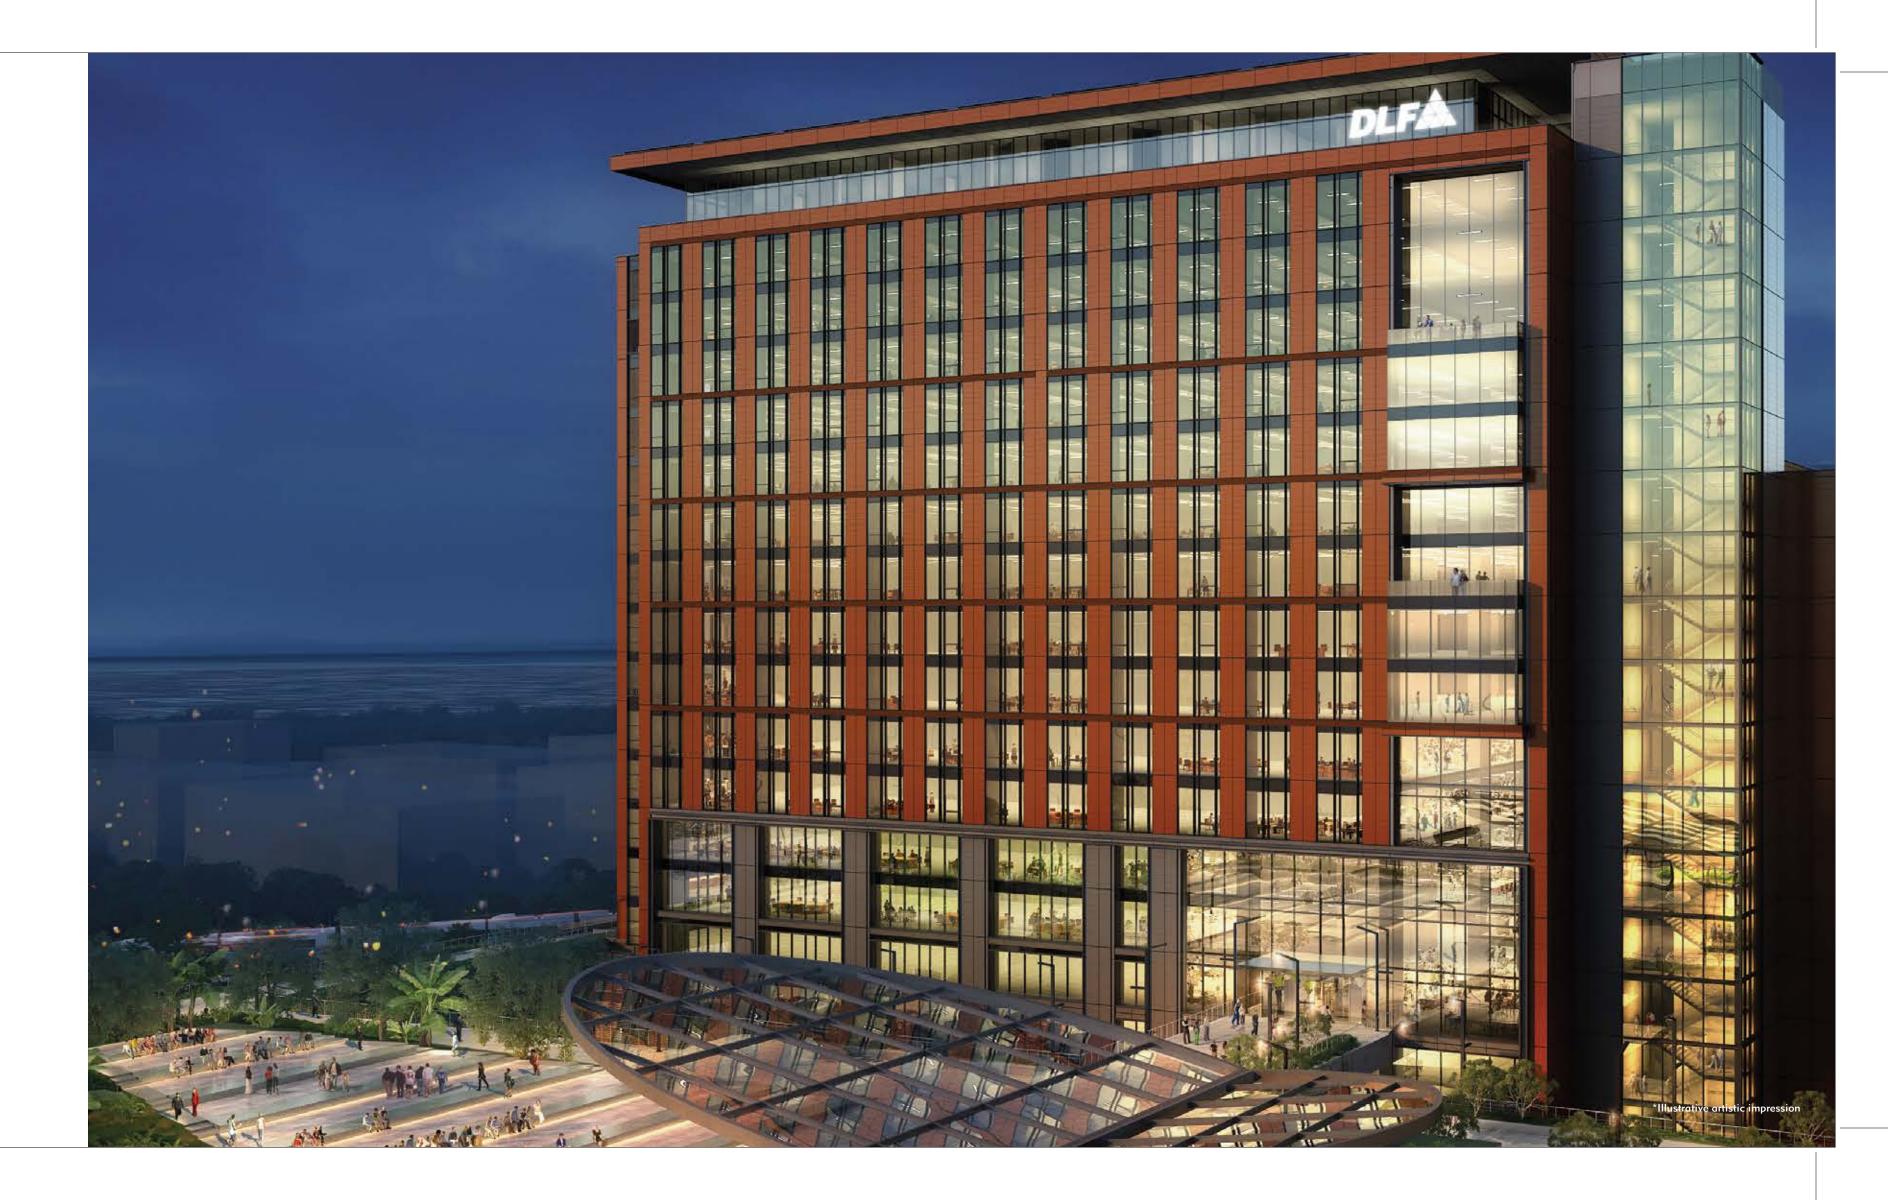

## THE EPICENTRE OF BUSINESS

DLF Downtown Taramani will change the landscape of Chennai's IT corridor in epic proportions. This expansive 27-acre campus will have independently connected towers for massive office space, and host salient amenities including crèche, gym, food court, ATMs, sports and wellness zones, etc. It will be the centre of aspirations and turn them into reality. With a plan to create the perfect balance between work and life, DLF Downtown Taramani will cater to the evolving needs of the new-age workforce.

#### **ALL YOU NEED TO** MAKE IT EPIC

A space of 27 acres with wide internal roads

Office floors above the podium

LEED Platinum Core & Shell certified by the USGBC

Abundant covered car parks at elevated stilts levels

Destination-controlled elevators

Floor-to-floor height of 4.2 meters for abundant natural light

To be built

split of floor

at podium level

Column space of 10.8 meters for efficient interior planning

as per NBC 2016 standards

Central core design for efficient operational

Collection of amenities

Planned for 5-star rating from British Safety Council

Interconnected floors of 80,000 sq. ft each making the total floor size 1,60,000 sq. ft

## CONNECTED, AGILE WORKPLACES

All the blocks of DLF Downtown are interconnected at both the vehicular and pedestrian levels for seamless movement between each block, better connectivity, collaboration and productivity.