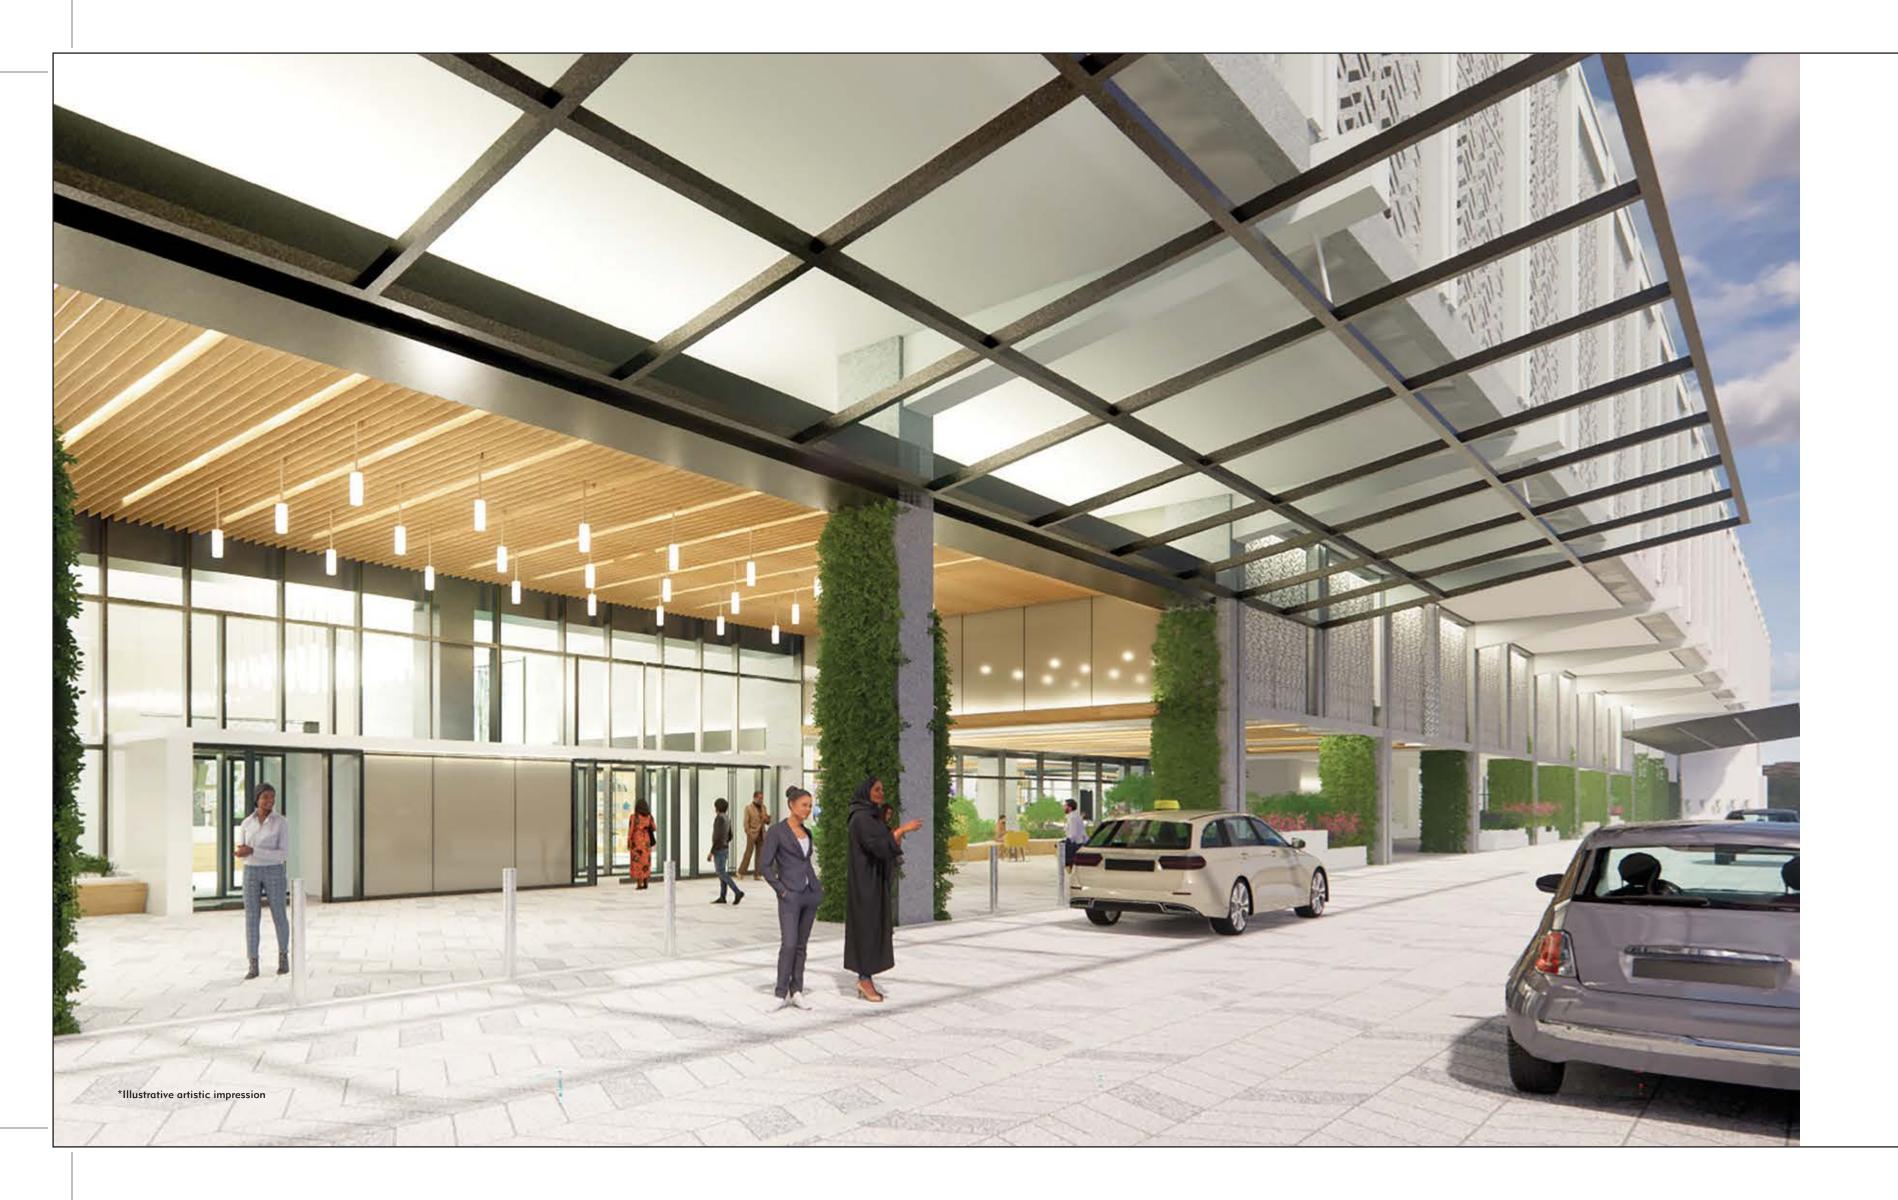

#### ELEVATING FROM THE FIRST SIGHT

The entry colonnade is exquisitely designed to give a taste of what awaits inside. Visitors arrive via the 3-lane driveway to come face-to-face with an enthralling exterior façade that refreshes one's expectation from a workplace.

## ENTER A REFRESHING ADDRESS

The gleaming, double-height lobby is a welcome sight for both employees and visitors, leading into a well-lit concourse that features ample seating amidst modern interior studded with natural tones and plants. A cosy café serves quick relishes for those waiting, besides serving as a great place for a casual chat over a bite.