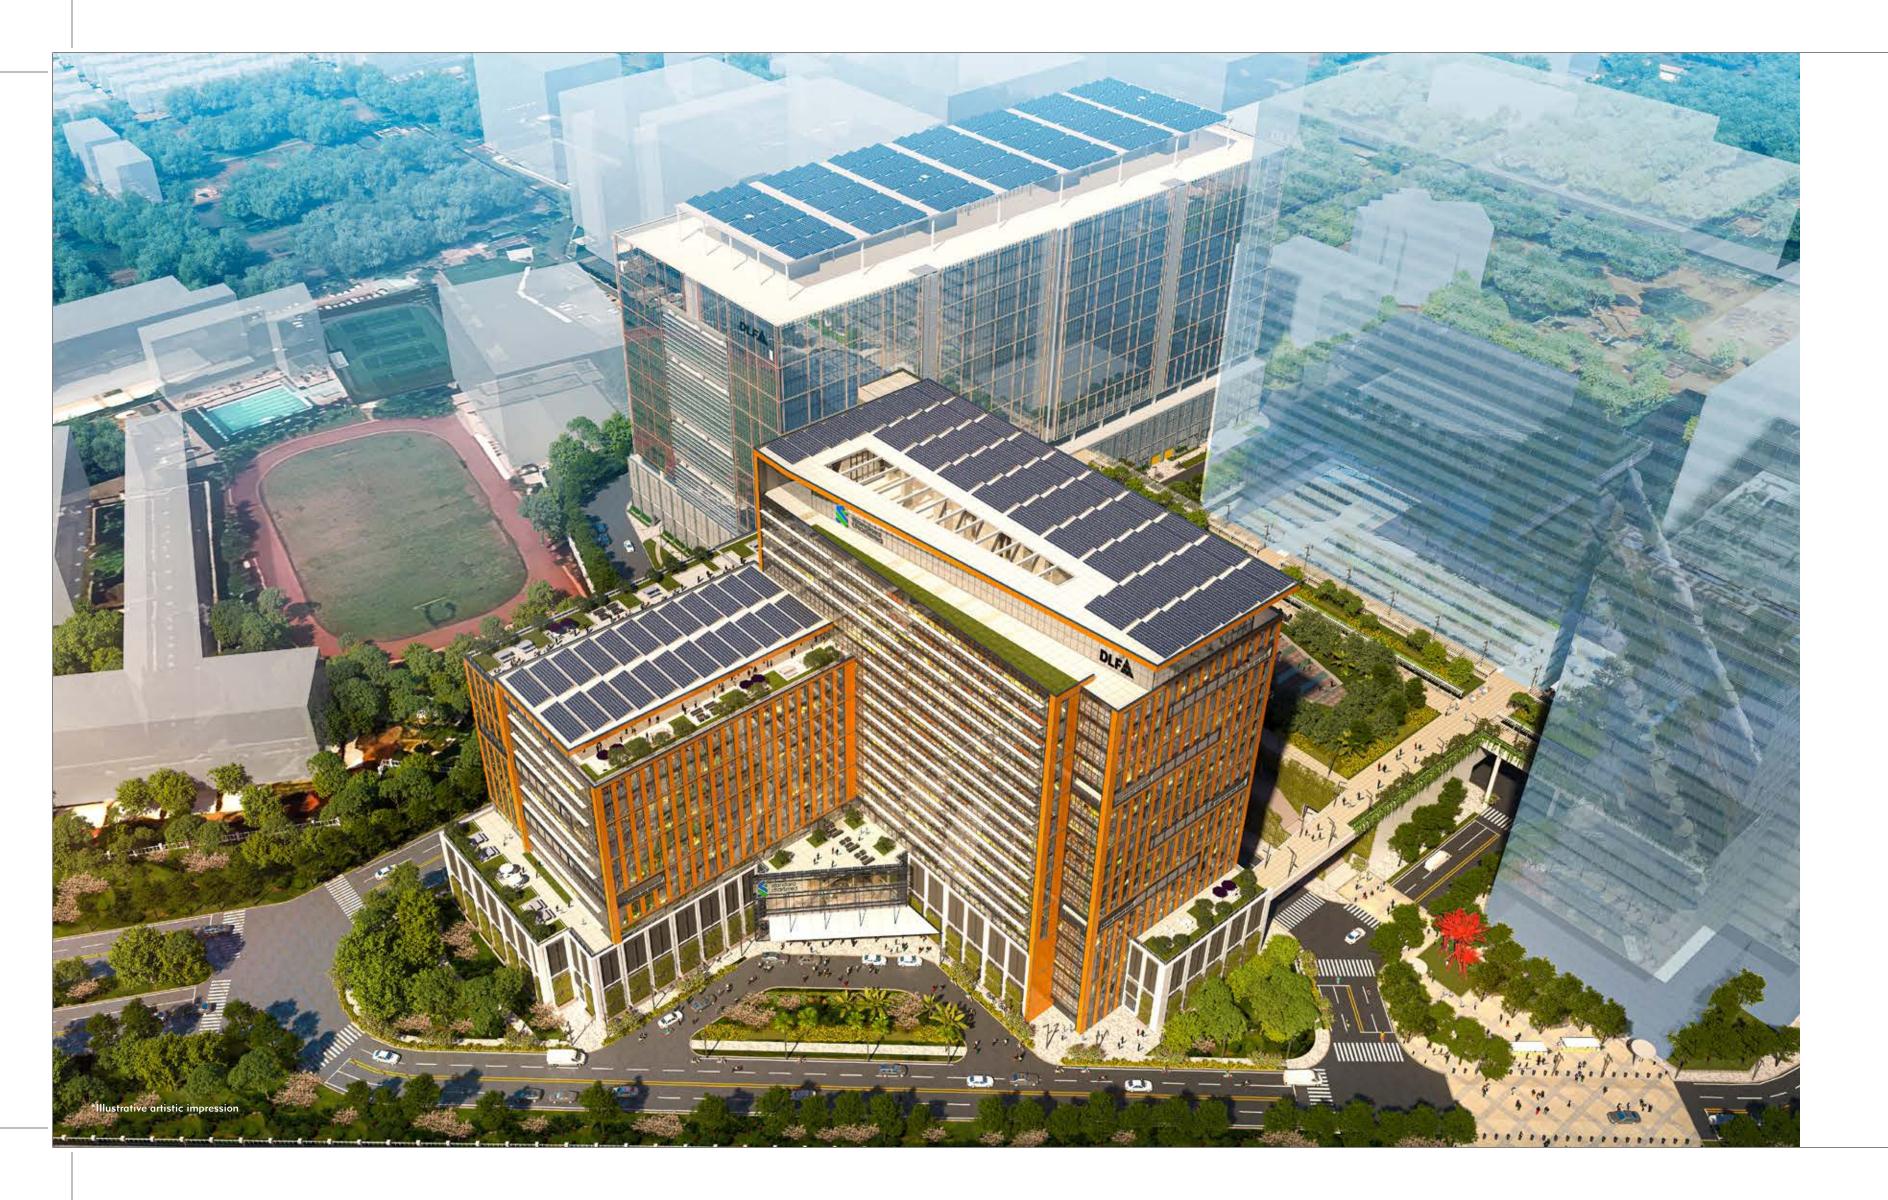

## ENTER A REFRESHING ADDRESS

The gleaming, double-height lobby is a welcome sight for both employees and visitors, leading into a well-lit concourse that features ample seating amidst modern interior studded with natural tones and plants. A cosy café serves quick relishes for those waiting, besides serving as a great place for a casual chat over a bite.

# REJUVENATE. SOCIALISE. UNWIND.

Arcade café with popular high-end retail and entertainment options

Amphitheatre, food court, cafés, quick-service retail outlets and gymnasiums

Restaurant pavilions for quick lunch breaks in scenic outdoor seating