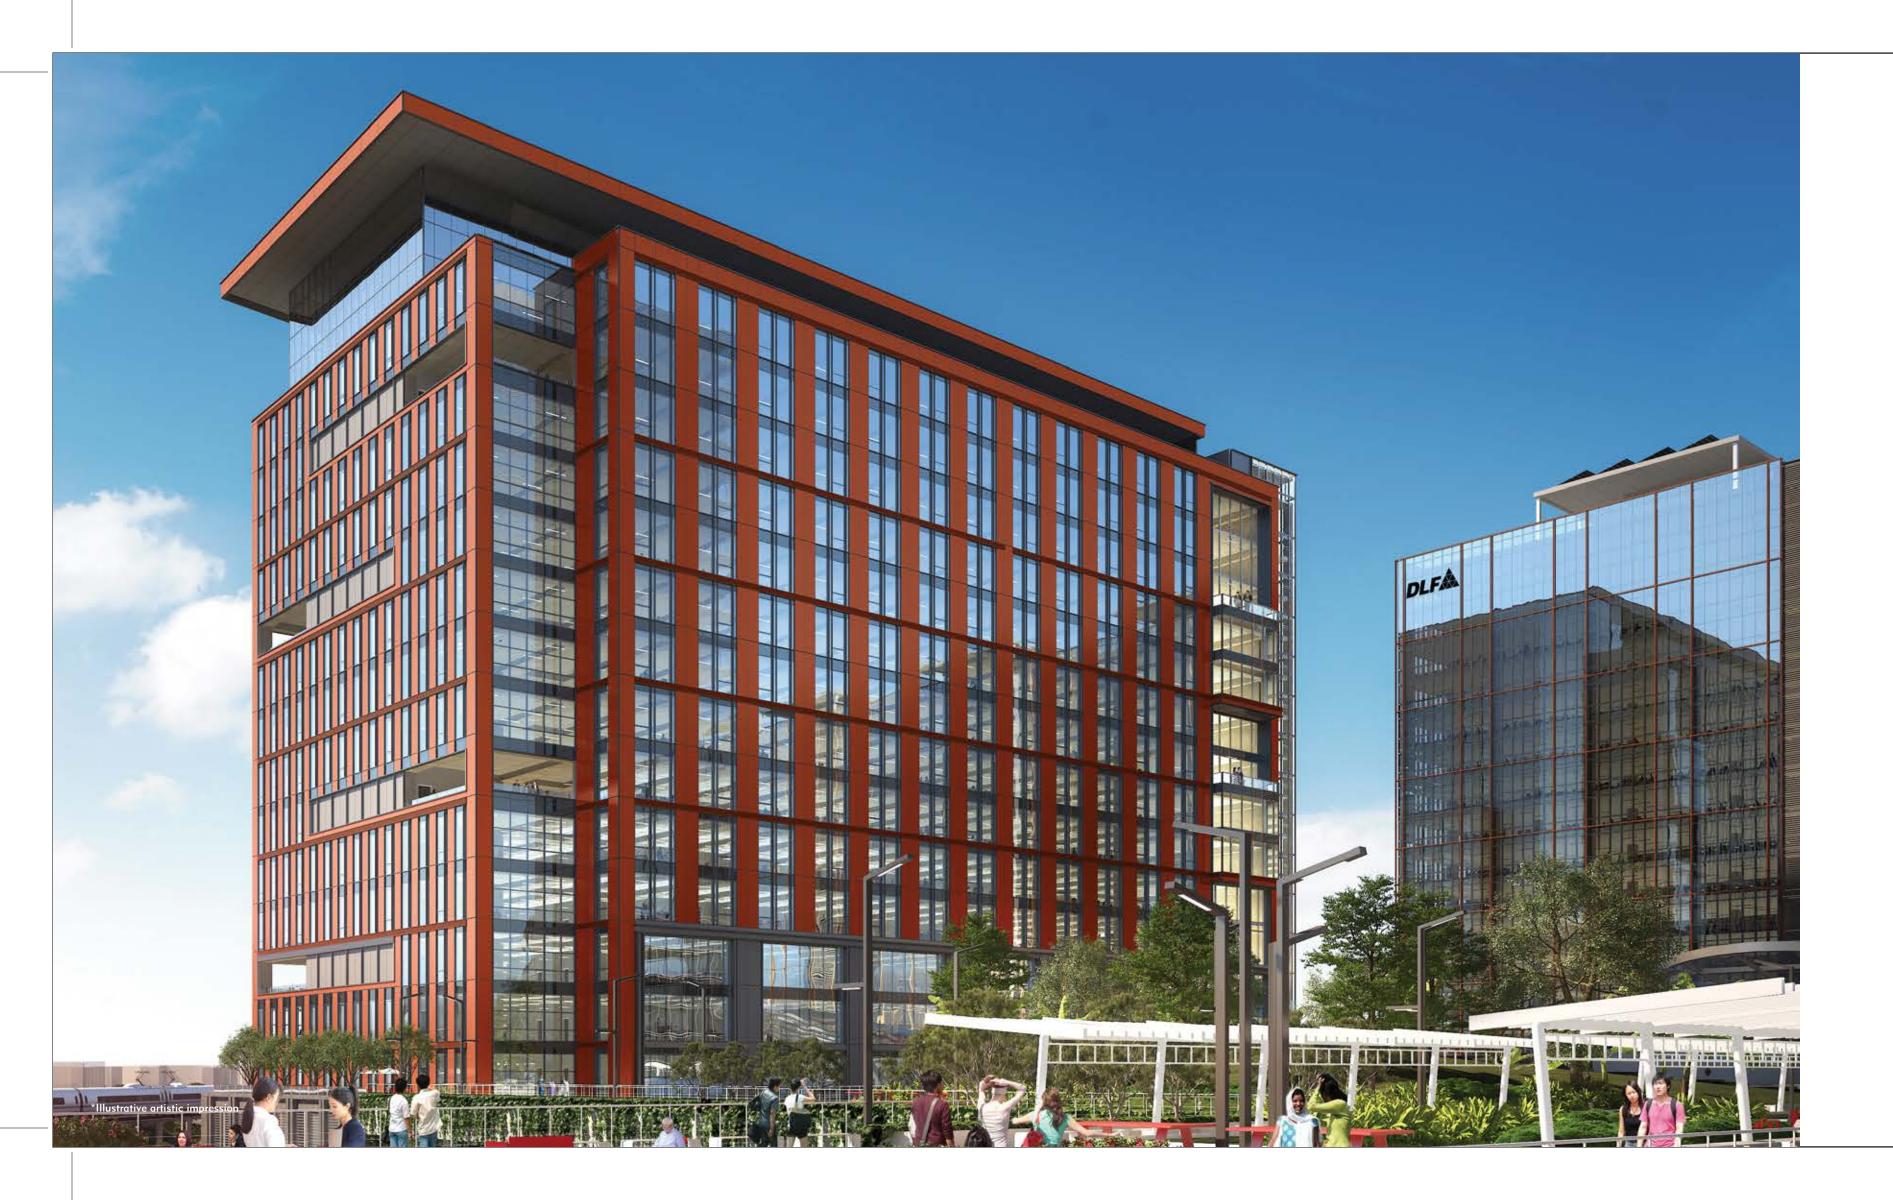

#### ELEVATING FROM THE FIRST SIGHT

The entry colonnade is exquisitely designed to give a taste of what awaits inside. Visitors arrive via the 3-lane driveway to come face-to-face with an enthralling exterior façade that refreshes one's expectation from a workplace.

## ENTER A REFRESHING ADDRESS

The gleaming, double-height lobby is a welcome sight for both employees and visitors, leading into a well-lit concourse that features ample seating amidst modern interior studded with natural tones and plants. A cosy café serves quick relishes for those waiting, besides serving as a great place for a casual chat over a bite.

#### AUGMENTING THE EVERYDAY

Every detail of DLF Downtown Taramani has been elegantly envisioned, the lobbies being no exception. High ceilings and gilded themes serve to raise the spirits of those that walk into them; and the spacious, destination-controlled elevators complement perfectly the convenient, sophisticated, high-end office experience.