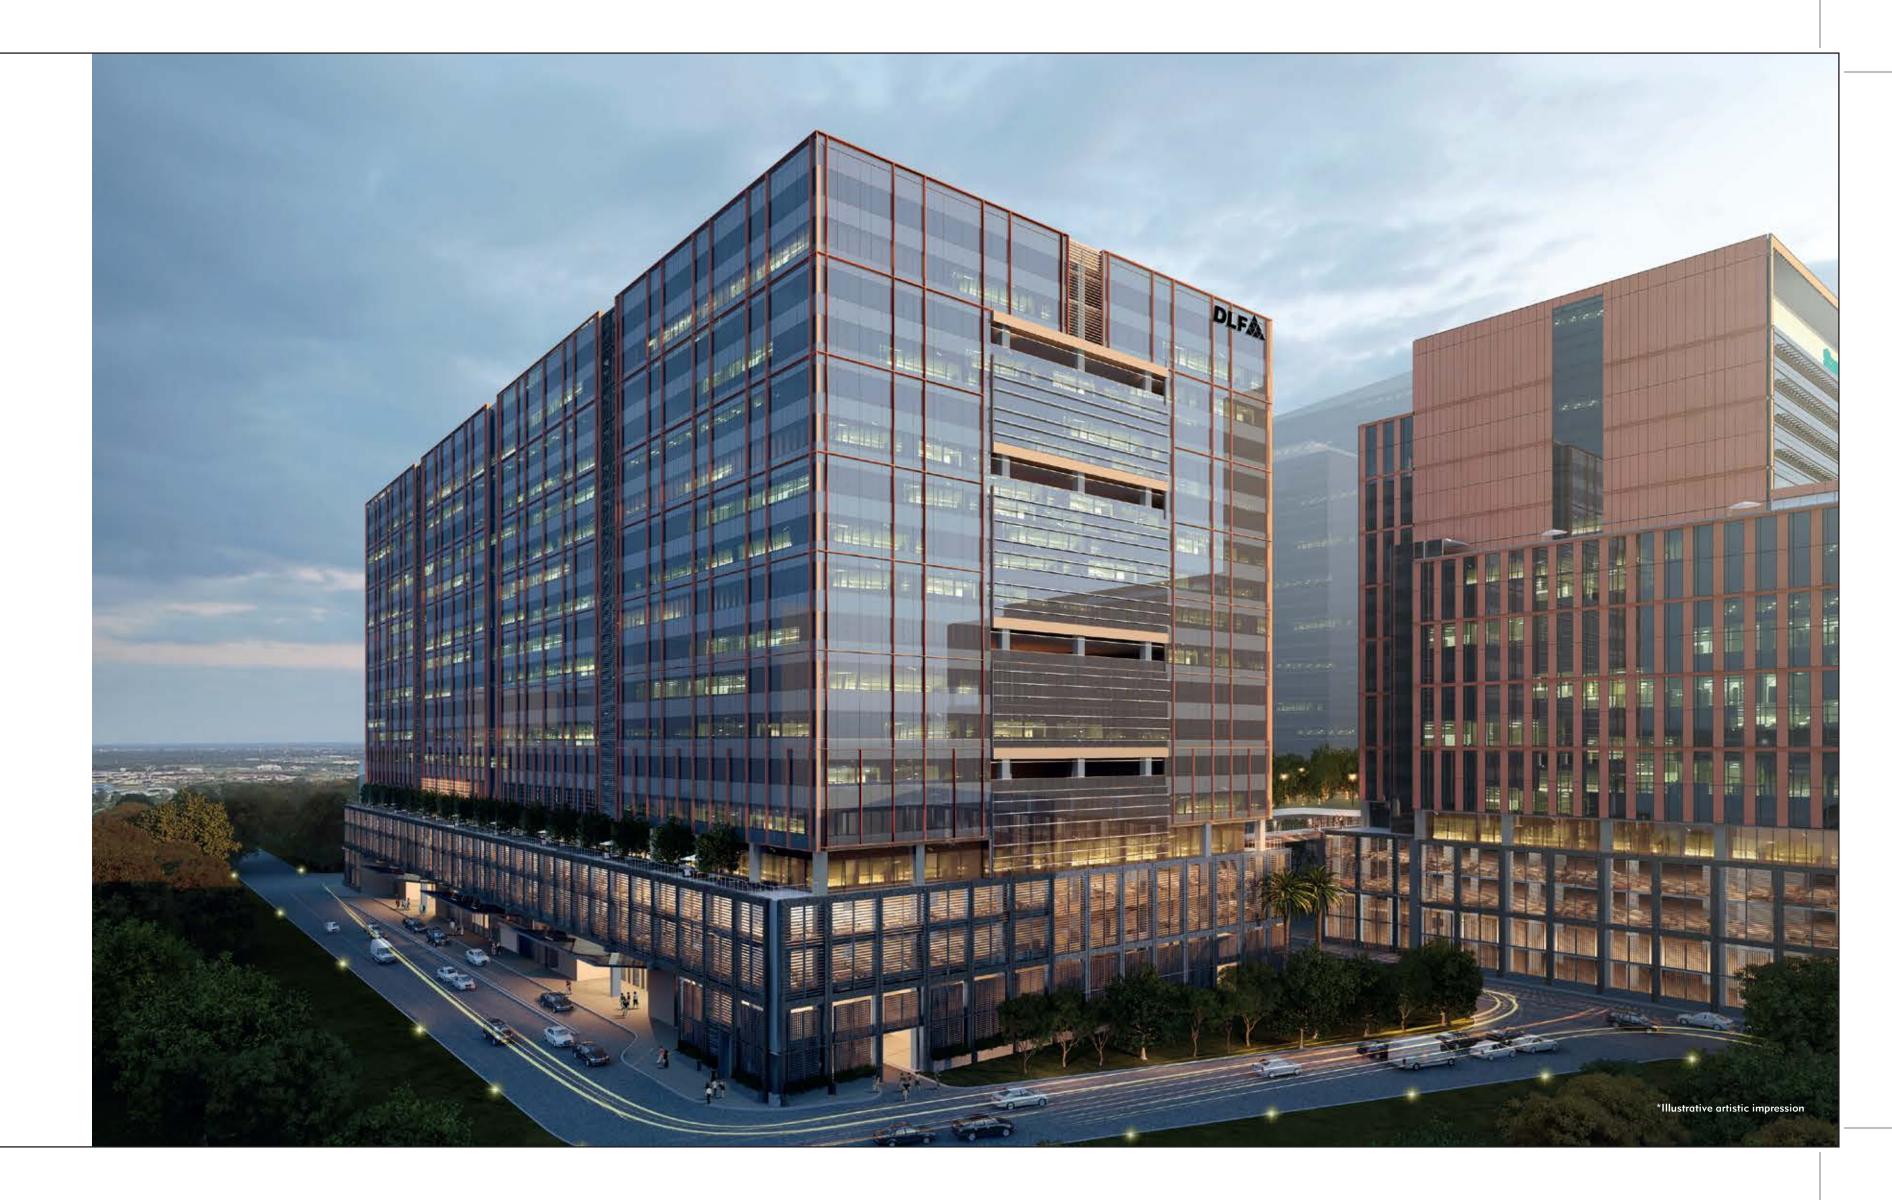

## THE EPICENTRE OF BUSINESS

DLF Downtown Taramani will change the landscape of Chennai's IT corridor in epic proportions. This expansive 27-acre campus will have independently connected towers for massive office space, and host salient amenities including crèche, gym, food court, ATMs, sports and wellness zones, etc. It will be the centre of aspirations and turn them into reality. With a plan to create the perfect balance between work and life, DLF Downtown Taramani will cater to the evolving needs of the new-age workforce.

These workplaces will be the jewel in the crown of safety, sustainability and innovation for DLF and Chennai. This space will encourage innovation, collaboration and productivity for the workforce to fulfil their dreams and further the global city.

#### **ALL YOU NEED TO** MAKE IT EPIC

A space of 27 acres with wide internal roads

Office floors above the podium

LEED Platinum Core & Shell certified by the USGBC

Abundant covered car parks at elevated stilts levels

Destination-controlled elevators

Floor-to-floor height of 4.2 meters for abundant natural light

To be built

split of floor

at podium level

Column space of 10.8 meters for efficient interior planning

as per NBC 2016 standards

Central core design for efficient operational

Collection of amenities

Planned for 5-star rating from British Safety Council

Interconnected floors of 80,000 sq. ft each making the total floor size 1,60,000 sq. ft