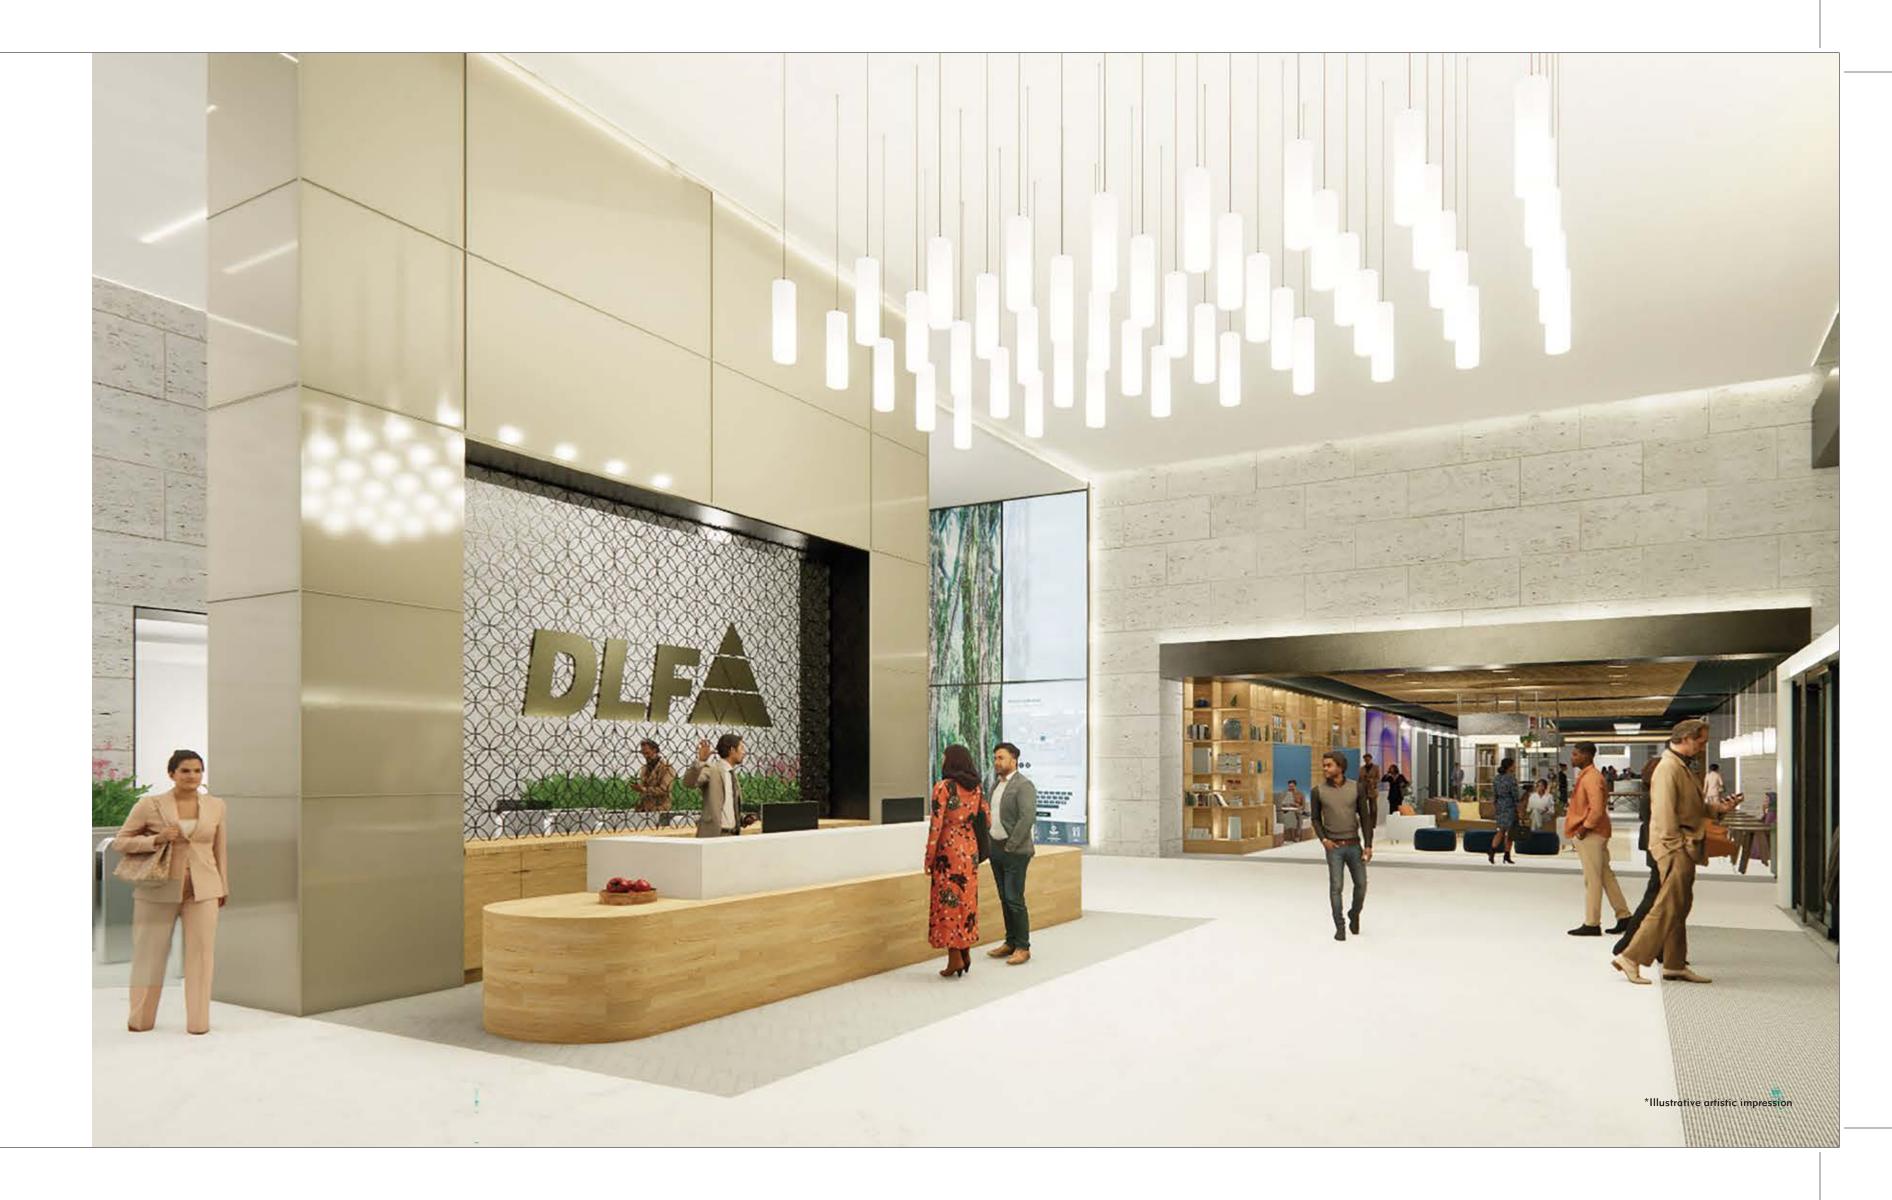

## ENTER A REFRESHING ADDRESS

The gleaming, double-height lobby is a welcome sight for both employees and visitors, leading into a well-lit concourse that features ample seating amidst modern interior studded with natural tones and plants. A cosy café serves quick relishes for those waiting, besides serving as a great place for a casual chat over a bite.

#### AUGMENTING THE EVERYDAY

Every detail of DLF Downtown Taramani has been elegantly envisioned, the lobbies being no exception. High ceilings and gilded themes serve to raise the spirits of those that walk into them; and the spacious, destination-controlled elevators complement perfectly the convenient, sophisticated, high-end office experience.